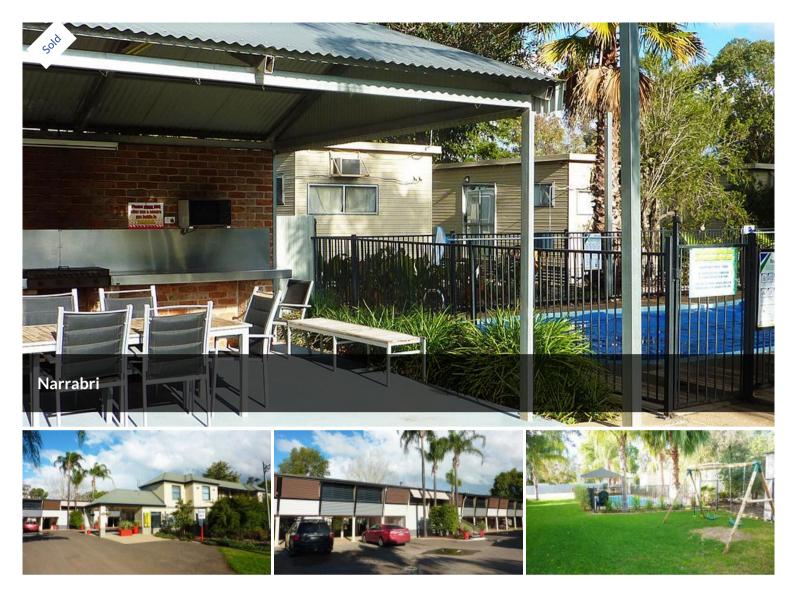

## 503CPI - A Rare Investment Opportunity!

- Narrabri Motel and Caravan Park, Narrabri.
- Existing tenant with 30-year Lease from February 2014.
- A diverse accommodation range in a most sought-after area.
- 16 Motel units, 24 Cabins set on 10,118 sqm.
- Newell Highway frontage.
- Plenty of scope for Business growth.
- An Investment opportunity you just canât miss!
- Contact us now for further details.

Rent \$120,000 per annum (excluding GST)

Contact Michael Philpott from Tourism Brokers for further information or to arrange an inspection.

Property ID: 503CPI (quote when enquiring)

| Price                       | SOLD     |
|-----------------------------|----------|
| Property Type               | Business |
| Agent Details               |          |
| David Head - 0438 663 551   |          |
| Office Details              |          |
| Beecroft                    |          |
| 34 Lamorna Ave Beecroft NSW |          |
| 2119 Australia              |          |
| 1300 512 566                |          |
|                             |          |