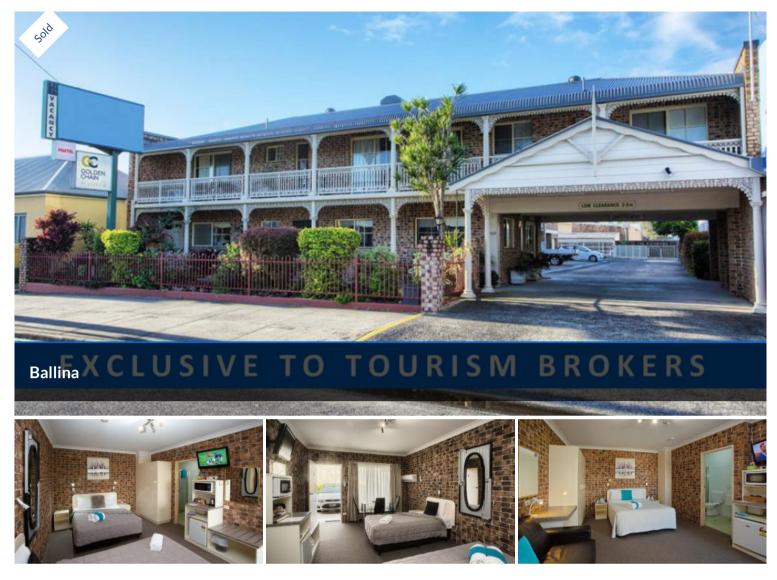

## 84ML - Special Type Of Leasehold Motel

- Prime CBD location opposite popular RSL Club
- 13 rooms of varying configurations
- No gardens or grounds, just an onsite pool to maintain
- Family sized 3 bedroom residence with 2 balconies
- Commercial kitchen only breakfast service now
- Coastal position and only 1 hour to Coolangatta Airport

I am proud to market one of Ballina's most popular motels located right in the heart of the town. There are only 13 rooms and no grounds to maintain giving you maximum time to work on your business or entertain other pursuits.

Your guests can walk to everything they need in town, shops, clubs, restaurants and the river. It is a short 5 minute drive to the beach or only 30 minutes to Byron Bay and 1 hour to the Gold Coast.

Ideal couple operation with minimal staffing required. Good landlord and all R&M up to date. This is motel GOLD and should be at the top