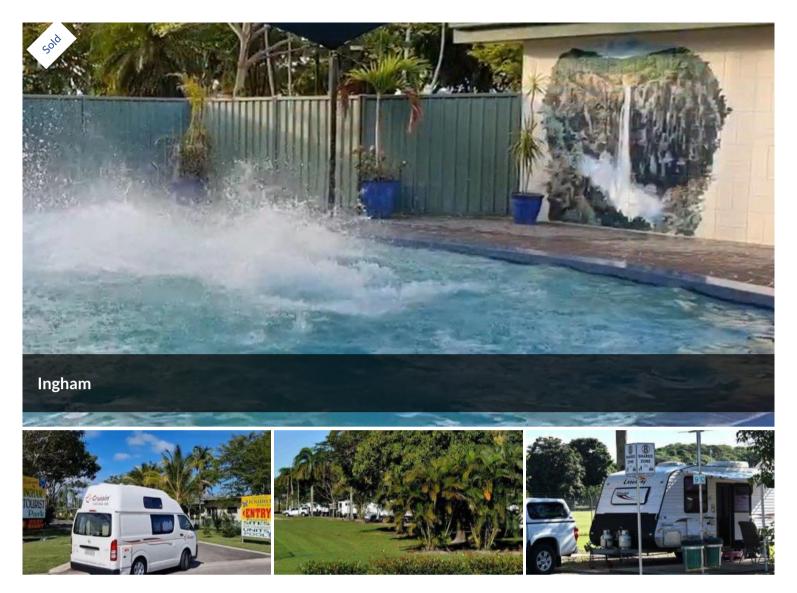

## FREEHOLD NATIONAL HIGHWAY 1 - COASTAL PARK RETURNING 13.75%, WITH PLENTY OF UPSIDE - ID 927CPF

Strategically located in one of the world's most scenic areas and within 30 minutes driving to some of some of Far North Queensland's major attractions this 4.5 acre Freehold Park has a sustainable cashflow to nurture further expansion, through both existing land and acquiring adjacent lands to dramatically expand its operational footprint. The park has 55 x powered sites with the ability for 60 plus 9 well-presented cabins.

• 9 well-presented cabins.

• Swimming pool.

• Camp kitchen.

• Close to major fishing, scenic falls and wetland destinations.

Park Vehicles including a ute, truck, tractor and van worth more

than \$100,000.